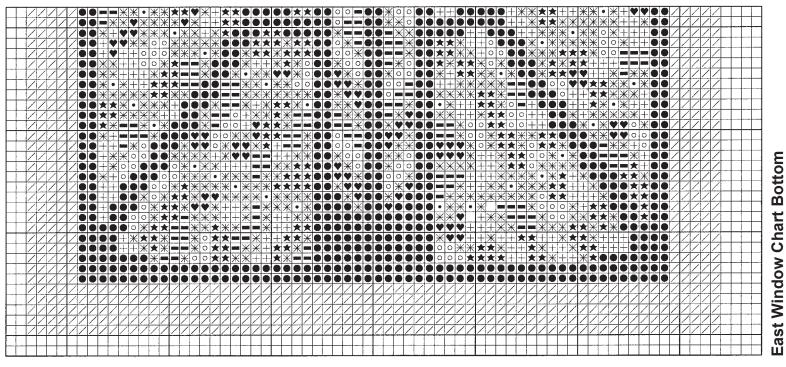

Stitched size

18 count fabric: 3" by 5"

14 count fabric: 3¾" by 6½"

West Window Chart Bottom