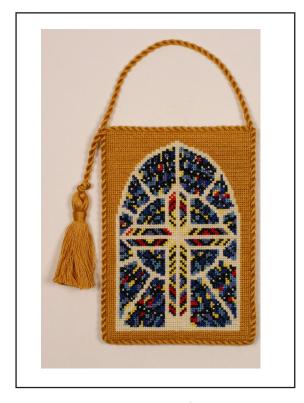

## Counted Cross Stitch Charts for East and West Windows First United Methodist Church Round Rock, Texas

East Window

East Window Cross

West Window

Upon entering the sanctuary, one immediately feels a sense of God's presence there. The architectural design draws the eyes upward to a pair of magnificent stained glass windows, each with its own design, and both functioning together as spiritual bookends in that holy space.

This pack includes charts and instructions for cross stitching the east and west stained glass windows of the sanctuary of First United Methodist Church, Round Rock, Texas. Stitchers supply their own fabric and floss, and are invited to finish their projects as desired.

This chart pack is donated to the members of First United Methodist Church, Round Rock, Texas, by Posy and Tom Lough, so that they may enjoy the beauty of our church windows through the medium of needlework. Special thanks to church member Kim Hollifield (kontent@flash.net) for finishing the sample ornaments shown.

ist Window Chart Top

© 2016 The Posy Collection. www.posycollection.co

© 2016 The Posy Collection. www.posycollection.com

All cross stitch: Use two strands of DMC floss.

O 726 yellow

**♥** 321 red

+ 334 light blue

★ 796 dark blue

• white

**3807** purple

ecru

/ 729 gold

Stitched size

18 count fabric: 3¾" by 5½"

14 count fabric: 5" by 7"