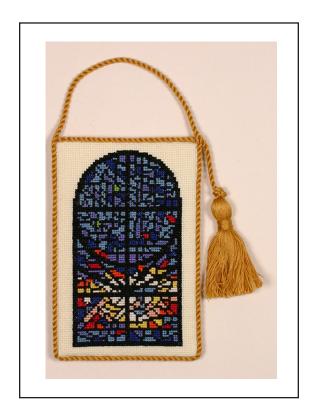

## Counted Cross Stitch Charts for East and West Windows First United Methodist Church Round Rock, Texas

East Window

East Window Cross

West Window

Upon entering the sanctuary, one immediately feels a sense of God's presence there. The architectural design draws the eyes upward to a pair of magnificent stained glass windows, each with its own design, and both functioning together as spiritual bookends in that holy space.

This pack includes charts and instructions for cross stitching the east and west stained glass windows of the sanctuary of First United Methodist Church, Round Rock, Texas. Stitchers supply their own fabric and floss, and are invited to finish their projects as desired.

This chart pack is donated to the members of First United Methodist Church, Round Rock, Texas, by Posy and Tom Lough, so that they may enjoy the beauty of our church windows through the medium of needlework. Special thanks to church member Kim Hollifield (kontent@flash.net) for finishing the sample ornaments shown.

All cross stitch: Use two strands of DMC floss.

- 310 black
- ★ 321 red
- + 334 light blue
- 703 green
- / 726 yellow
- ★ 796 dark blue
- o 946 orange
- 3746 lavender
- 3779 peach
- 3807 purple
- white

Stitched size

18 count fabric: 3" by 5"

14 count fabric: 3¾" by 6½"

West Window Chart Bottom