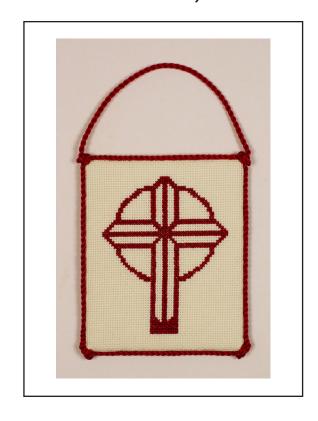

## Counted Cross Stitch Charts for East and West Windows First United Methodist Church Round Rock, Texas

East Window

East Window Cross

West Window

Upon entering the sanctuary, one immediately feels a sense of God's presence there. The architectural design draws the eyes upward to a pair of magnificent stained glass windows, each with its own design, and both functioning together as spiritual bookends in that holy space.

**East Window Cross** 

All cross stitch: Use two strands of DMC floss.

Stitched size

18 count fabric: 31/4" by 33/4" 14 count fabric: 4" by 5"

815 dark red

PC-1824

West Window Chart Top

© 2016 The Posy Collection. www.posycollection.com