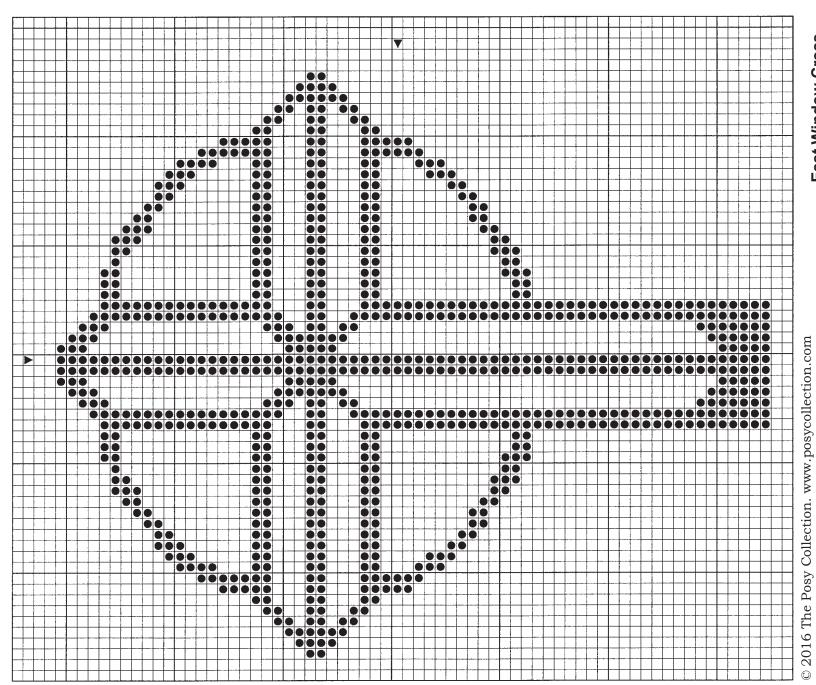

**East Window Cross** 

All cross stitch: Use two strands of DMC floss.

Stitched size

18 count fabric: 31/4" by 33/4" 14 count fabric: 4" by 5"

815 dark red

PC-1824

West Window Chart Top

© 2016 The Posy Collection. www.posycollection.com