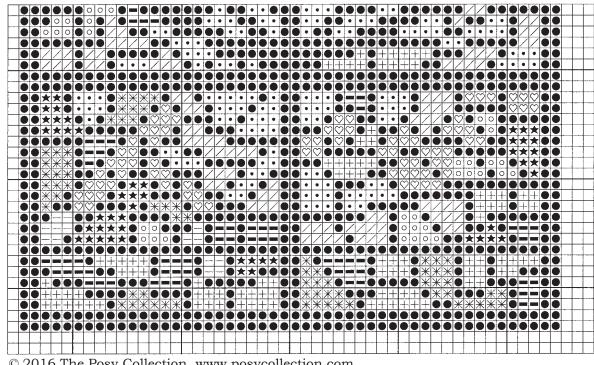

All cross stitch: Use two strands of DMC floss.

- 310 black
- ★ 321 red
- + 334 light blue
- 703 green
- / 726 yellow
- ★ 796 dark blue
- o 946 orange
- 3746 lavender
- 3779 peach
- 3807 purple
- white

Stitched size

18 count fabric: 3" by 5"

14 count fabric: 3¾" by 6½"

West Window Chart Bottom