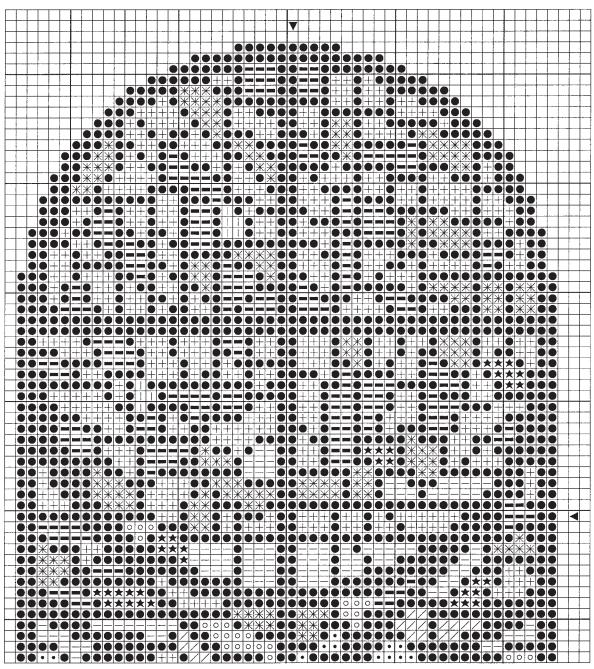

ist Window Chart Top

© 2016 The Posy Collection. www.posycollection.co

© 2016 The Posy Collection. www.posycollection.com

All cross stitch: Use two strands of DMC floss.

O 726 yellow

**♥** 321 red

+ 334 light blue

★ 796 dark blue

• white

**3807** purple

ecru

/ 729 gold

Stitched size

18 count fabric: 3¾" by 5½"

14 count fabric: 5" by 7"